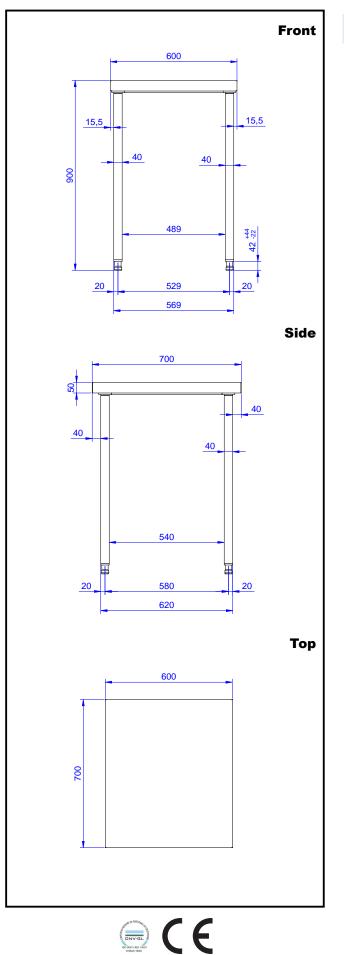

# **Key Information:**

| External dimensions,<br>Width:      |    |
|-------------------------------------|----|
| <b>133215 (TG600N)</b> 600          | mm |
| External dimensions,<br>Depth: 700  | mm |
| External dimensions,<br>Height: 900 | mm |
| Worktop thickness: 50 n             | nm |
| Net weight: 21 k                    | g  |